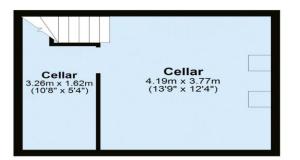

### Lower Ground Floor Approx. 33.0 sq. metres (354.8 sq. feet)

First Floor
Approx. 23.4 sq. metres (251.9 sq. feet)