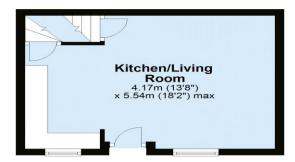

#### Second Floor

Approx. 19.1 sq. metres (206.1 sq. feet)

Not to scale and for illustrative purposes only. All measurements are approximate and no responsibility is taken for any error, ommission or mis-statement.
Plan produced using PlanUp.