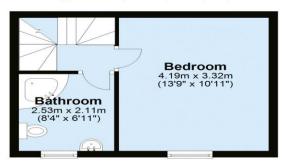

#### **Ground Floor**

Approx. 22.9 sq. metres (246.2 sq. feet)

Must now offer a great investment opportunity, with potential to generate rents of circa £14,000 per annum!

Being sold with vacant possession.

The well planned and deceptively spacious accommodation comprises a lovey open plan living modern fitted kitchen, a basement, a double bedroom and bathroom w/c on the first floor and a further double bedroom with dormer window and en-suite bathroom & w/c on the second floor.