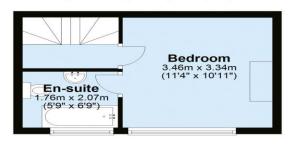

#### Second Floor

Approx. 19.1 sq. metres (206.1 sq. feet)

Not to scale and for illustrative purposes only. All measurements are approximate and no responsibility is taken for any error, ommission or mis-statement.
Plan produced using PlanUp.