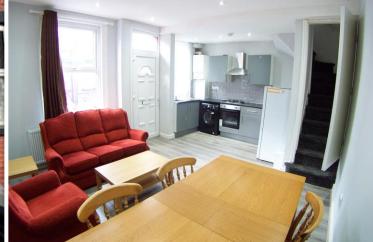

Must now offer a great investment opportunity, with potential to generate rents of circa £14,000 per annum!

Being sold with vacant possession.

The well planned and deceptively spacious accommodation comprises a lovey open plan living modern fitted kitchen, a basement, a double bedroom and bathroom w/c on the first floor and a further double bedroom with dormer window and en-suite bathroom & w/c on the second floor.